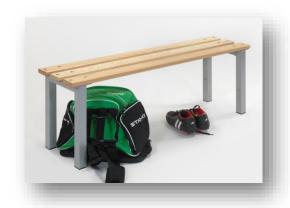

## **Bench Seating Dimensions**

Height: see quotation

Depth: 300mm / 400mm

**Length:** 1000mm / 1200mm / 1500mm / 2000mm\*

\*2000mm benches have a middle support leg – see above picture