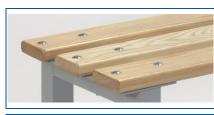

### Radiused Slats - Ash

Seat slats are manufactured from 80mm x 25mm timber which have been sanded, sealed and polished with hardwearing lacquer