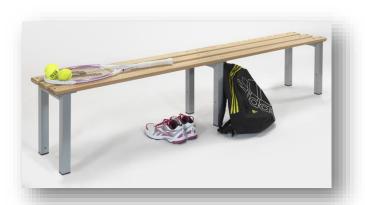

## **Bench Seating Dimensions**

Height: see quotation

Depth: 300mm / 400mm

**Length:** 1000mm / 1200mm / 1500mm / 2000mm\*

\*2000mm benches have a middle support leg – see above picture